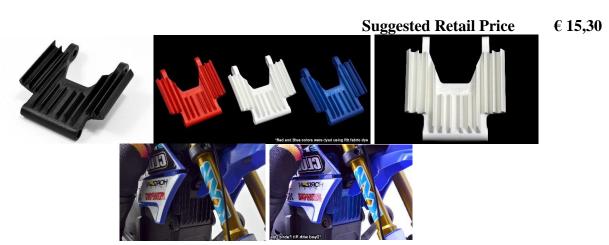

## Crash Structure (Radiator) for the Losi Promoto

**#72201** Dyeable White

UPC #672415722015

#72202 Black

UPC #672415722022

The *RPM* Crash Structure (Radiator) for the Losi Promoto is here to solve those pesky breakage issues. We strengthened the most common stock break point by adding mock louvers the full length of the "radiator". These louvers are actually strengthening ribs that look like angled fins used to deflect rocks from hitting the radiator on full-sized dirt bikes. By adding that extra scale touch, we increased the strength of our version significantly. But strength doesn't have to be ugly. Our new mock radiator / crash structure increases the cool factor too!

Our Crash Structure is molded in either black or dyeable white. That's right, you can now dye our dyeable version any color you want using hot water and fabric dye. Your favorite color is now available with just a few minutes of your time. In a hurry? The base white looks amazing and black is always an excellent option!

The *RPM* Crash Structure (Radiator) for the Losi Promoto is backed by our limited lifetime breakage warranty. For strength you can count on and durability that lasts, look no further than *RPM*!

**Tech Notes:** *RPM* Crash Structure (Radiator) for the Losi Promoto replaces the radiator portion of stock Losi #LOS261010. Reuse of stock mounting hardware is required for installation. Replaces the mock radiator only.